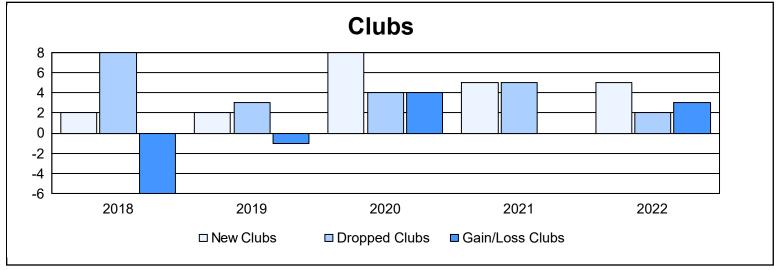

District H 4 As of June 2022 Cumulative

| Year      | New<br>Clubs | Dropped<br>Clubs | Gain/<br>Loss<br>Clubs | New<br>Members | Charter<br>Members | Reinstate<br>Members | Transfer<br>Members | Total<br>Member<br>Added | Total<br>Members<br>Dropped | Gain/<br>Loss<br>Members |
|-----------|--------------|------------------|------------------------|----------------|--------------------|----------------------|---------------------|--------------------------|-----------------------------|--------------------------|
| 2017-2018 | 2            | 8                | -6                     | 227            | 50                 | 64                   | 7                   | 348                      | 515                         | -167                     |
| 2018-2019 | 2            | 3                | -1                     | 179            | 48                 | 8                    | 14                  | 249                      | 366                         | -117                     |
| 2019-2020 | 8            | 4                | 4                      | 184            | 189                | 13                   | 8                   | 394                      | 337                         | 57                       |
| 2020-2021 | 5            | 5                | 0                      | 342            | 139                | 17                   | 8                   | 506                      | 365                         | 141                      |
| 2021-2022 | 5            | 2                | 3                      | 310            | 137                | 58                   | 8                   | 513                      | 409                         | 104                      |
| Average   | 4            | 4                | 0                      | 248            | 113                | 32                   | 9                   | 402                      | 398                         | 4                        |